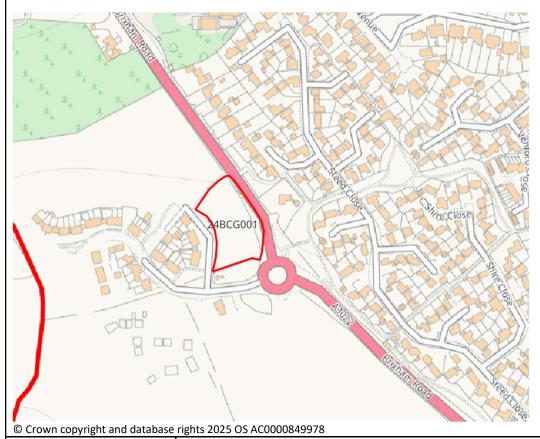

| SITE OVERVIEW - GREEN |                    |
|-----------------------|--------------------|
| Town                  | Brixham            |
| Site Name             | Inglewood Pub Site |
| HELAA Reference no.   | 24BCG001           |
| Approx. yield         | 25                 |

| Suitable: How the        | The wider site has planning permission for up to 373 dwellings – see P/2017/1133 which                                                                                                                                                                                                            |
|--------------------------|---------------------------------------------------------------------------------------------------------------------------------------------------------------------------------------------------------------------------------------------------------------------------------------------------|
| principle of development | was approved on 26 April 2021.                                                                                                                                                                                                                                                                    |
| is established           | This small area was approved as a pub as part of the wider application, but it is considered likely that the principle of housing would be acceptable. Is intended as a pub/restaurant in outline permission P/2017/1133. But the area has a pedestrian link to facilities directly to the north. |
| Available: Any change in | Yes, the housing development in the wider site is progressing. Understood to be owned                                                                                                                                                                                                             |
| circumstances since      | by a developer.                                                                                                                                                                                                                                                                                   |
| principle established    |                                                                                                                                                                                                                                                                                                   |
| Achievable               | Yes.                                                                                                                                                                                                                                                                                              |
| Customer Reference no.   |                                                                                                                                                                                                                                                                                                   |
| Current use              | Part of an existing site undergoing development                                                                                                                                                                                                                                                   |
| Site description         | The site is a portion of a greenfield site undergoing development on the west side of                                                                                                                                                                                                             |
|                          | Paignton, but within the Brixham Peninsula Neighbourhood Plan area.                                                                                                                                                                                                                               |
| Total site area (ha)     | 0.455                                                                                                                                                                                                                                                                                             |
| Gross site area (ha)     | 0.455                                                                                                                                                                                                                                                                                             |