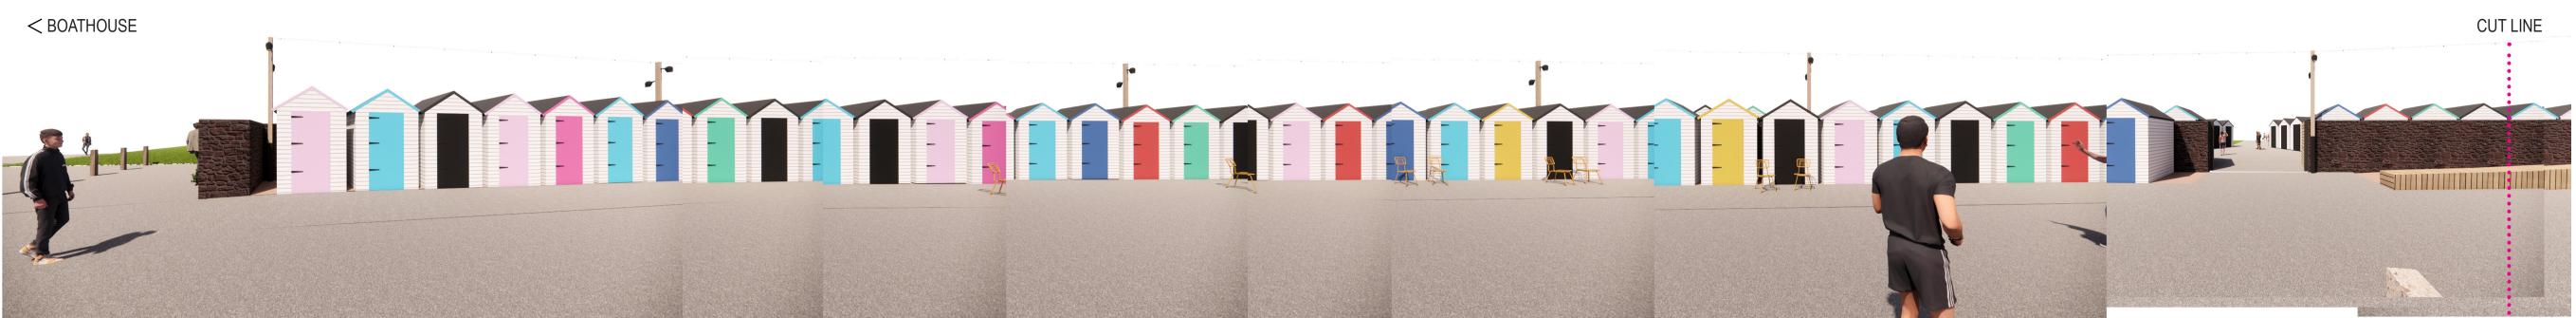

## L D Ā D E S I G N

PROJECT TITLE PAIGNTON AND PRESTON COASTAL FLOOD PROTECTION SCHEME

## DRAWING TITLE Preston Proposed Elevation - Winter

| ISSUED BY | Exeter   | T: 01392 260430 | 0  |
|-----------|----------|-----------------|----|
| DATE      | 16.11.23 | DRAWN           | KB |
| SCALE@A1  | NTS      | CHECKED         | KB |
| STATUS    | Planning | APPROVED        | ST |