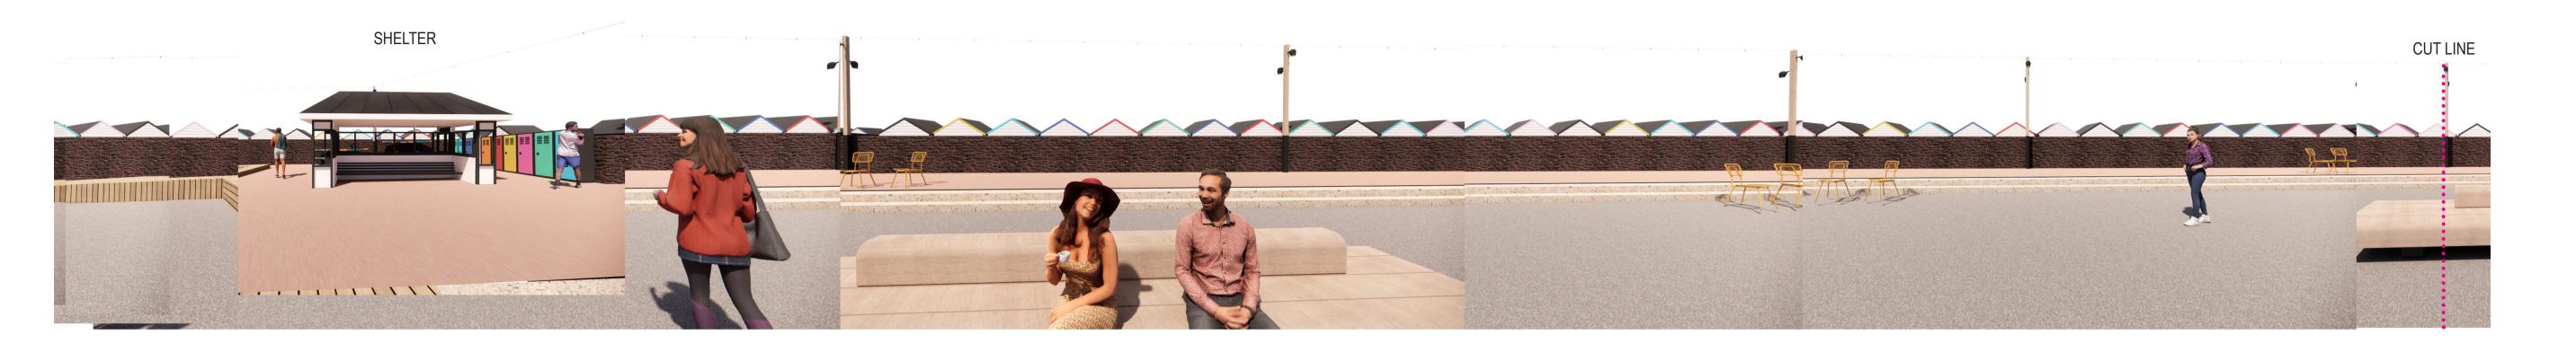

## L D Ā D E S I G N

PROJECT TITLE PAIGNTON AND PRESTON COASTAL FLOOD PROTECTION SCHEME

## DRAWING TITLE Preston Proposed Elevation - Winter

| ISSUED BY | Exeter   | T: 01392 260430 | 0  |
|-----------|----------|-----------------|----|
| DATE      | 16.11.23 | DRAWN           | KB |
| SCALE@A1  | NTS      | CHECKED         | KB |
| STATUS    | Planning | APPROVED        | ST |