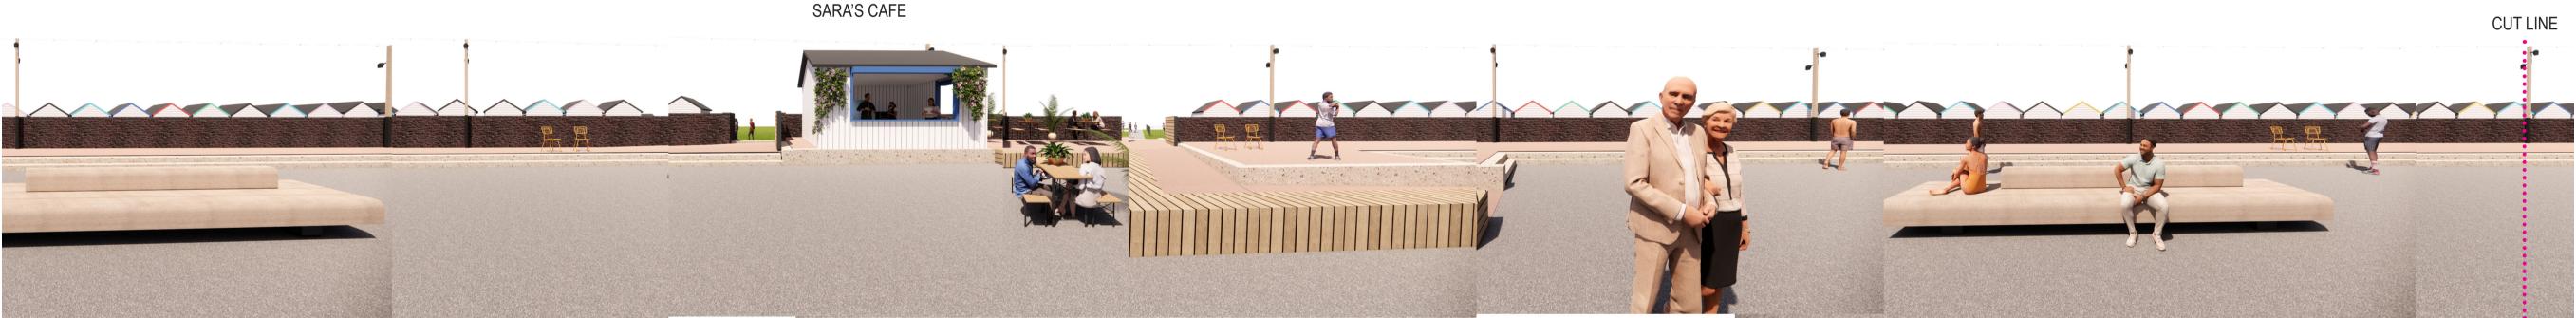

## L D Ā D E S I G N

PROJECT TITLE PAIGNTON AND PRESTON COASTAL FLOOD PROTECTION SCHEME

## DRAWING TITLE Preston Proposed Elevation - Winter

| ISSUED BY | Exeter   | T: 01392 260430 | 0  |
|-----------|----------|-----------------|----|
| DATE      | 16.11.23 | DRAWN           | KB |
| SCALE@A1  | NTS      | CHECKED         | KB |
| STATUS    | Planning | APPROVED        | ST |