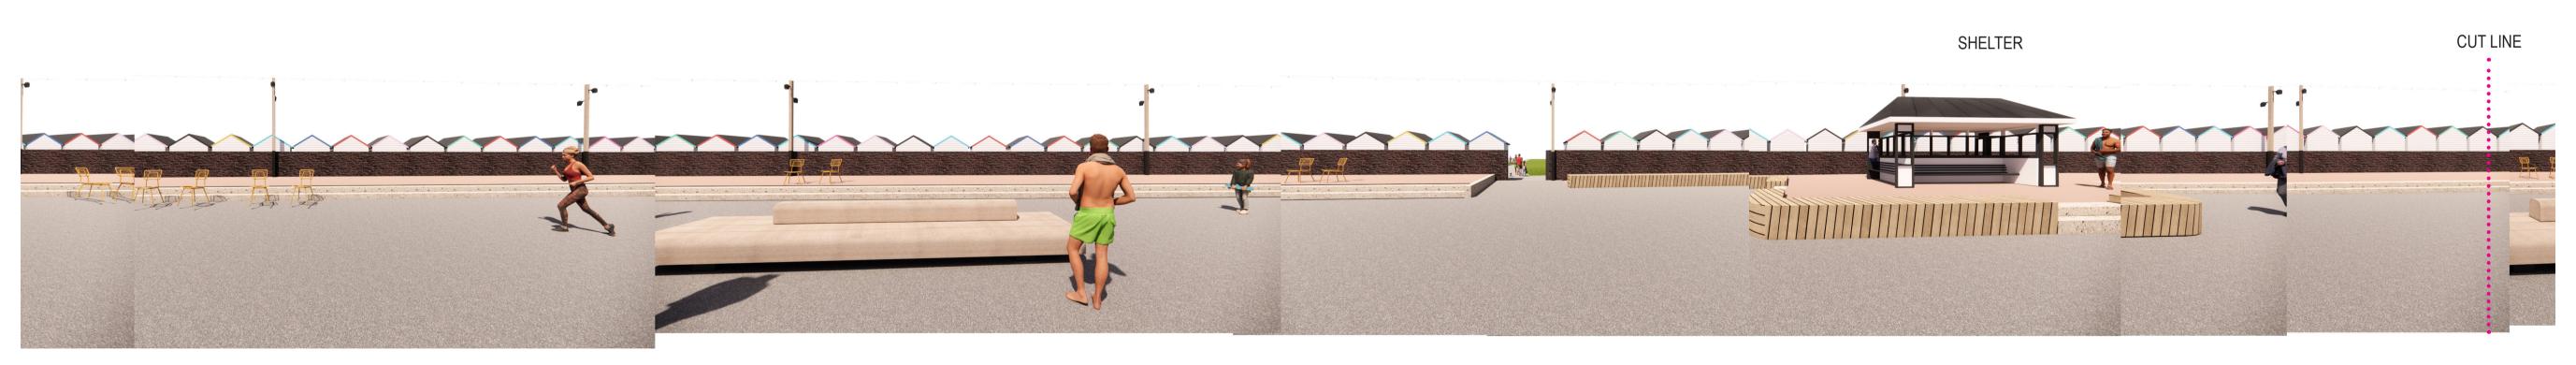

## L D Ā D E S I G N

PROJECT TITLE PAIGNTON AND PRESTON COASTAL FLOOD PROTECTION SCHEME

## DRAWING TITLE Preston Proposed Elevation - Winter

| ISSUED BY | Exeter   | T: 01392 260430 | 0  |
|-----------|----------|-----------------|----|
| DATE      | 16.11.23 | DRAWN           | KB |
| SCALE@A1  | NTS      | CHECKED         | KB |
| STATUS    | Planning | APPROVED        | ST |