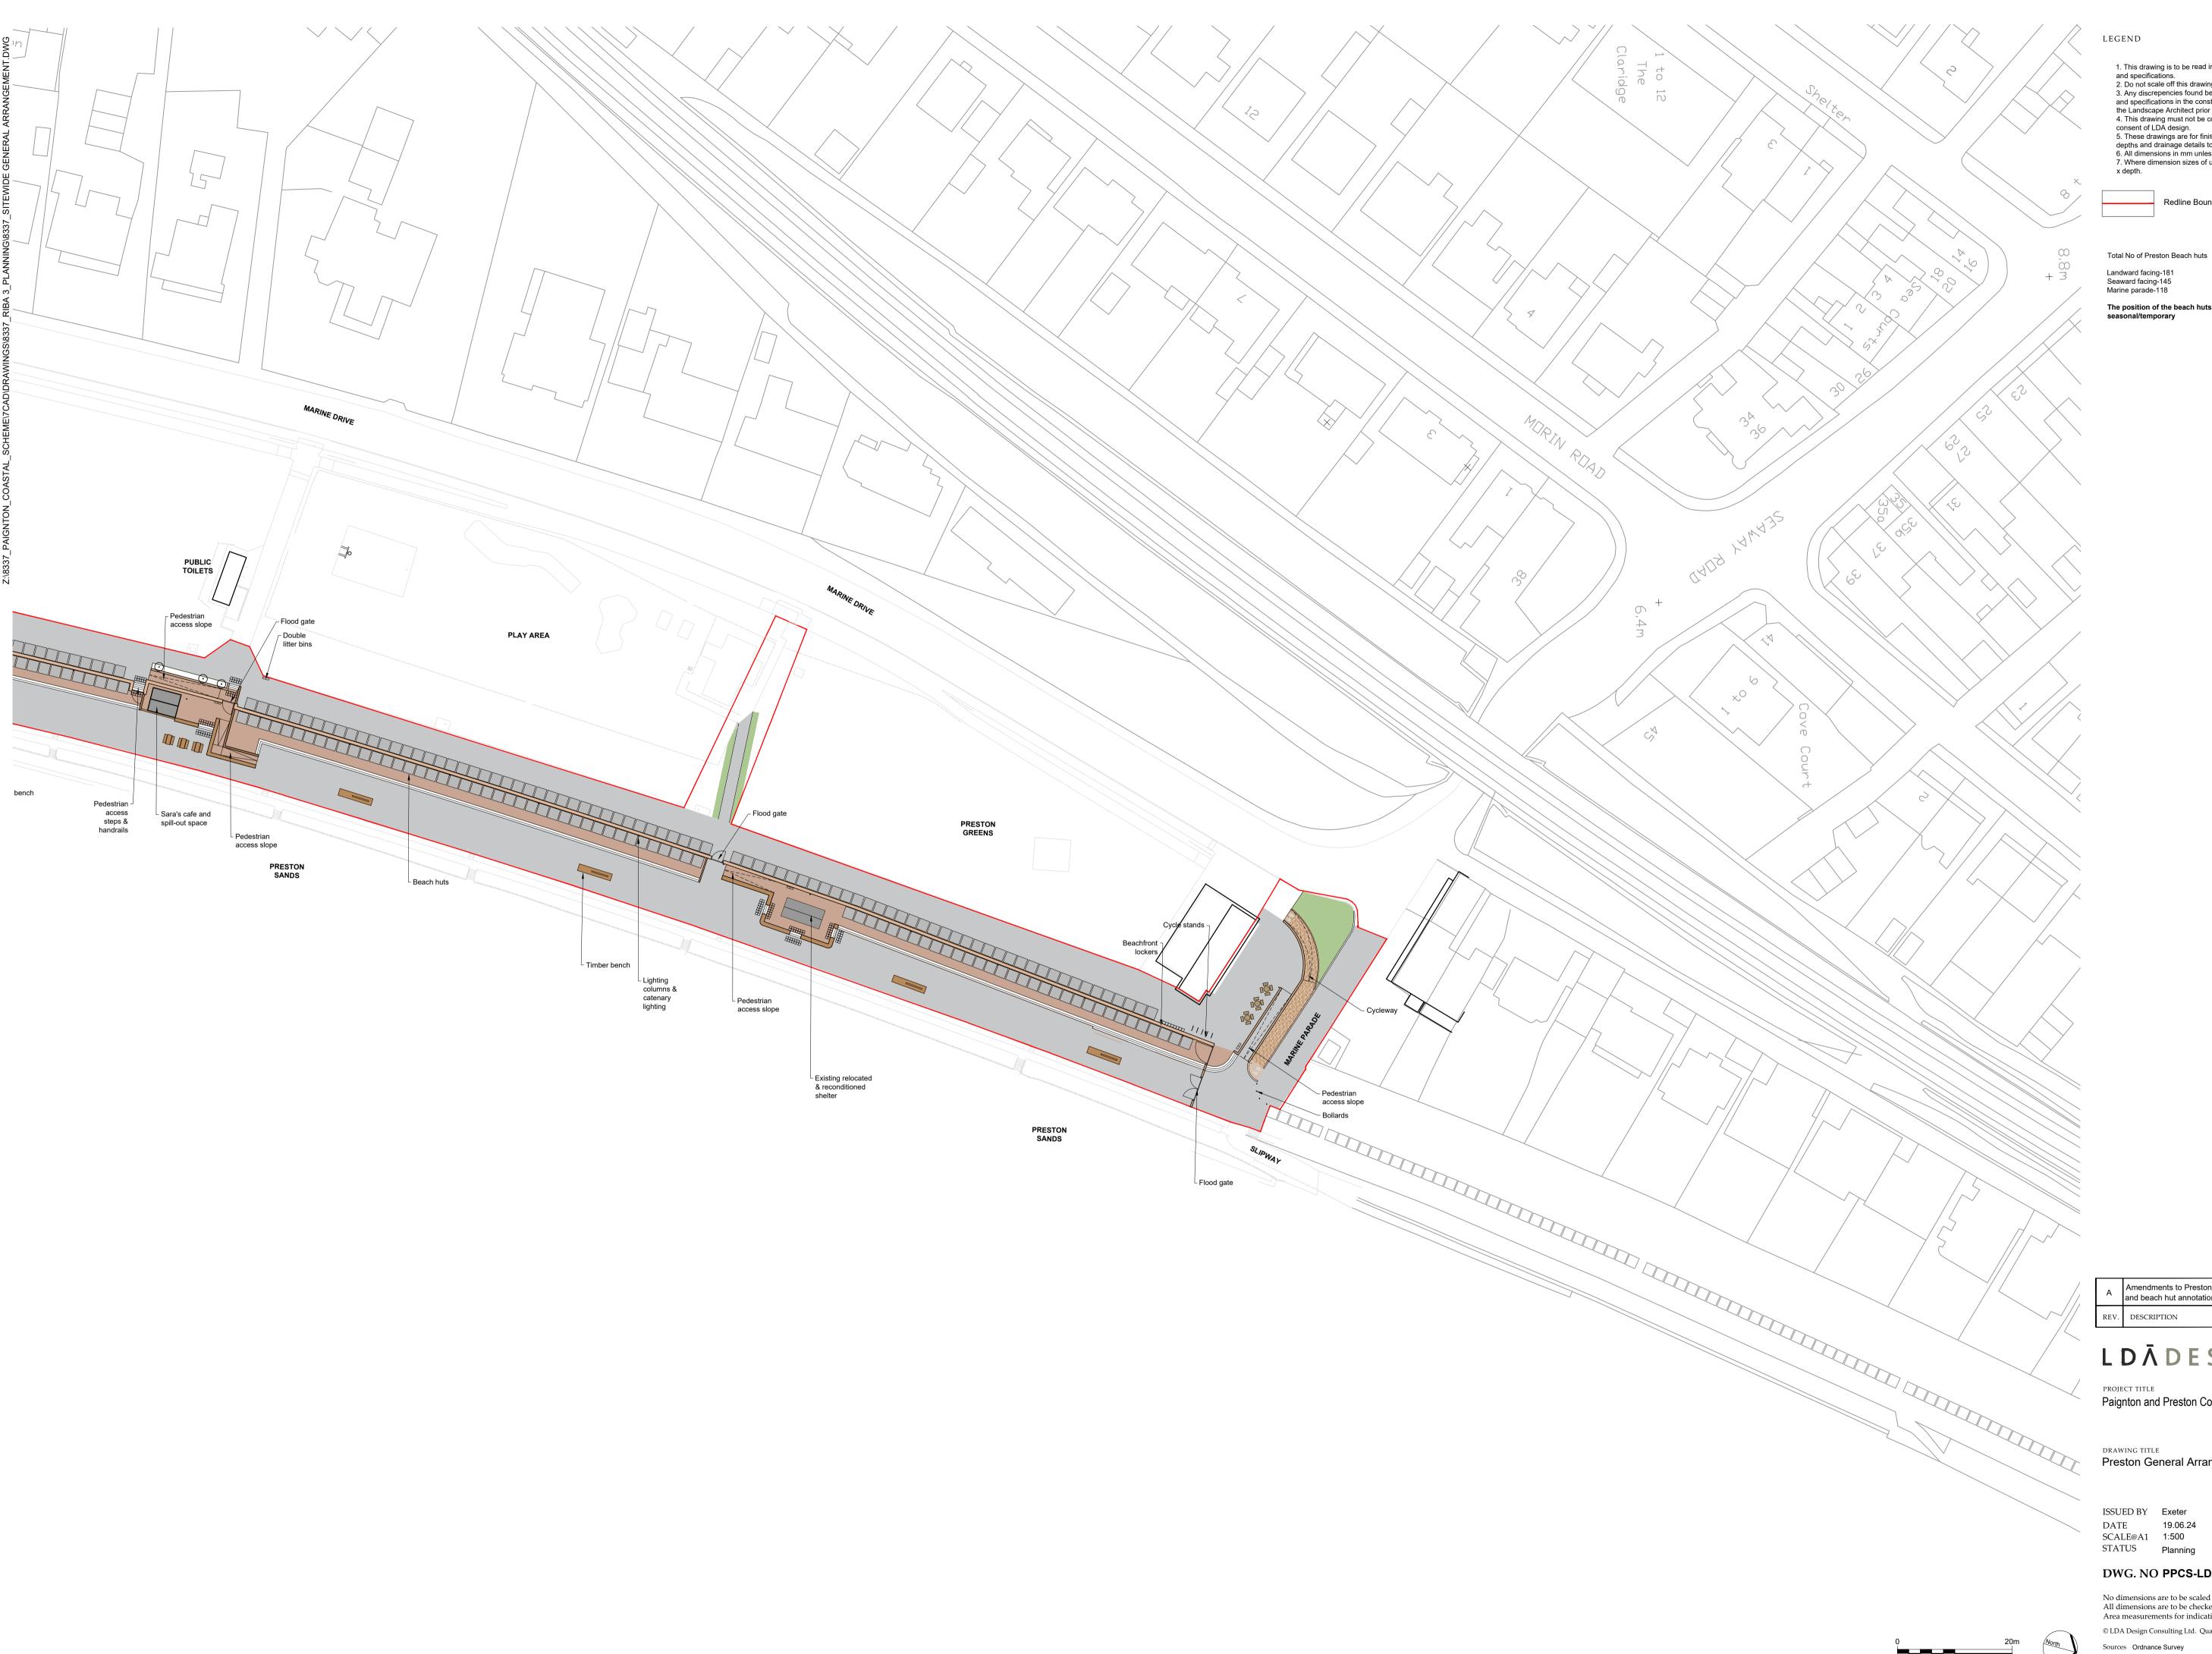

6. All dimensions in mm unless otherwise stated.

7. Where dimension sizes of units are given they state length x width

Redline Boundary

The position of the beach huts is

Amendments to Preston primary wall 20.06.24 and beach hut annotation added APP. DATE

## LDĀDESIGN

Paignton and Preston Coastal Flood Protection Scheme

Preston General Arrangement 2 of 2

T: 01392 260 430 DRAWN SS CHECKED KB APPROVED SJT