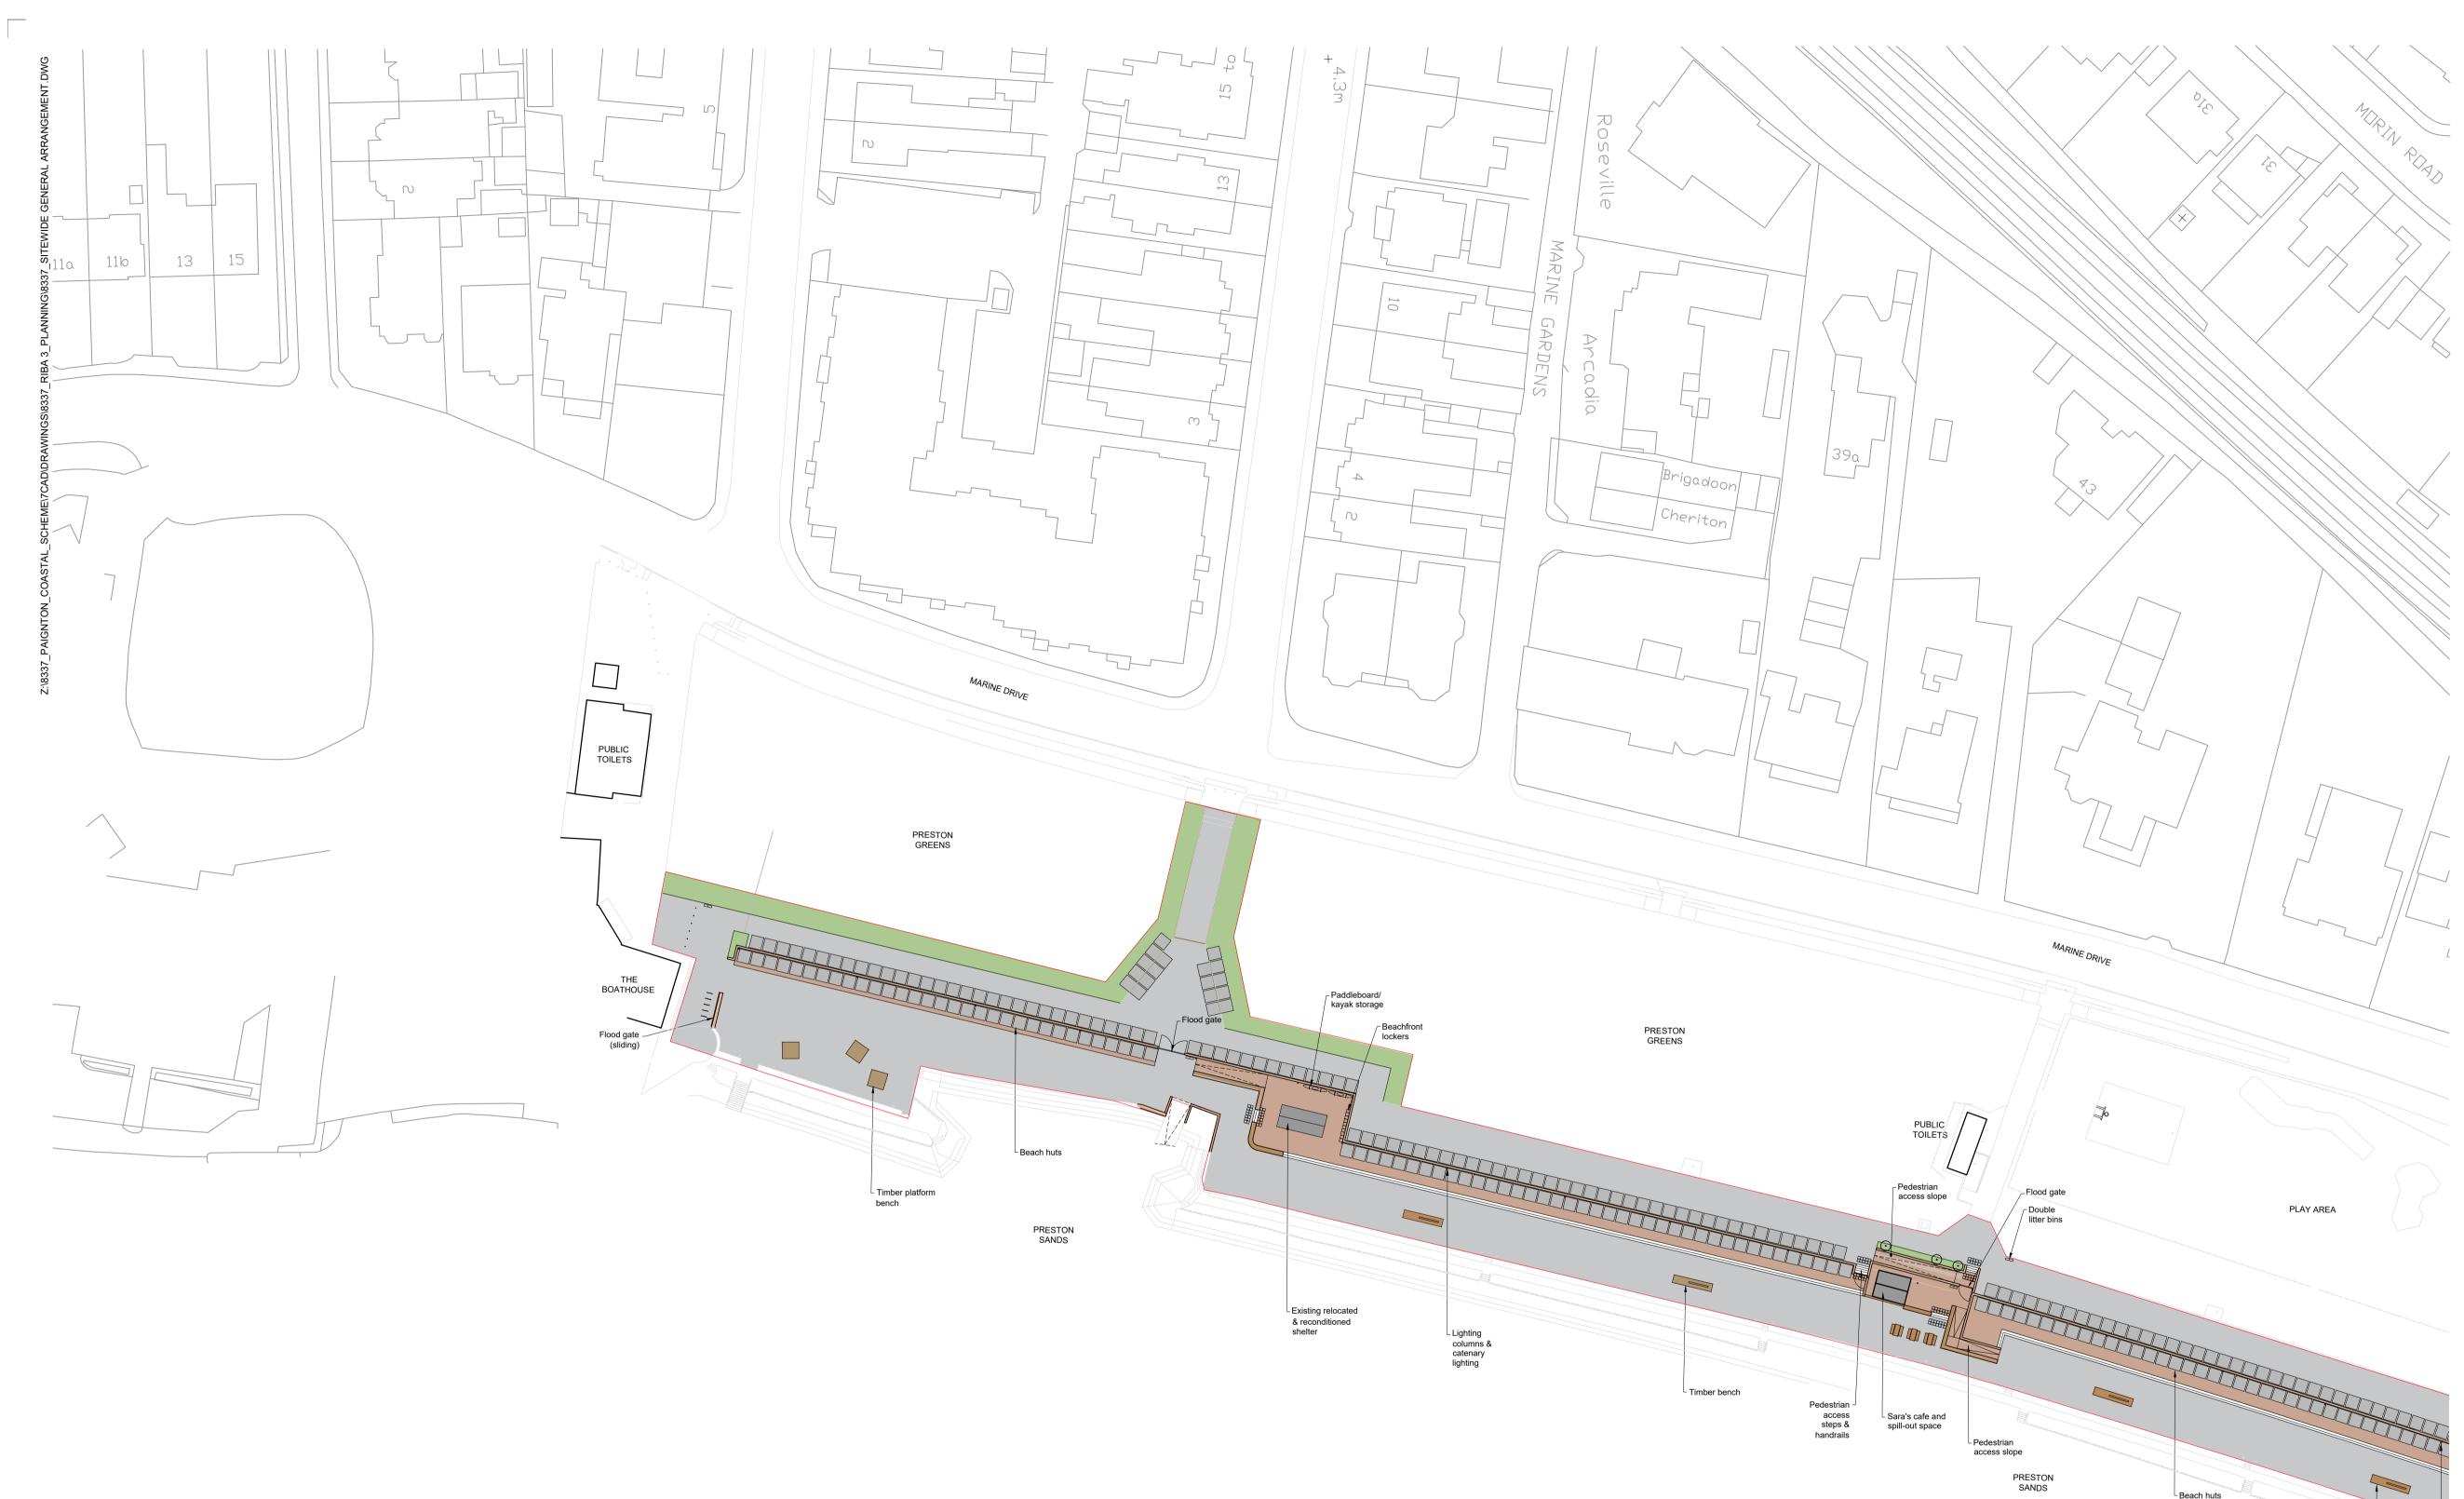

Total No of Preston Beach huts Landward facing-181 Seaward facing-145 Marine parade-118

1. This drawing is to be read in conjunction with all other drawings

APP.DATE

## LDĀDESIGN

REV. DESCRIPTION

Lighting columns & catenargRoject TITLE lighting Paignton and Preston Coastal Flood Protection Scheme

## DRAWING TITLE Preston General Arrangement 1 of 2

ISSUED BY Exeter DATE 30.08.23 SCALE@A1 1:500 STATUS Planning

T:01392 260 430 DRAWN SS CHECKED KB APPROVED SJT

DWG. NO PPCS-LDA-PL-ZZ-DR-L-0010

No dimensions are to be scaled from this drawing. All dimensions are to be checked on site. Area measurements for indicative purposes only.

 $\textcircled{\sc c}$  LDA Design Consulting Ltd. Quality Assured to BS EN ISO 9001 : 2015 Sources Ordnance Survey

20m

- Timber bench